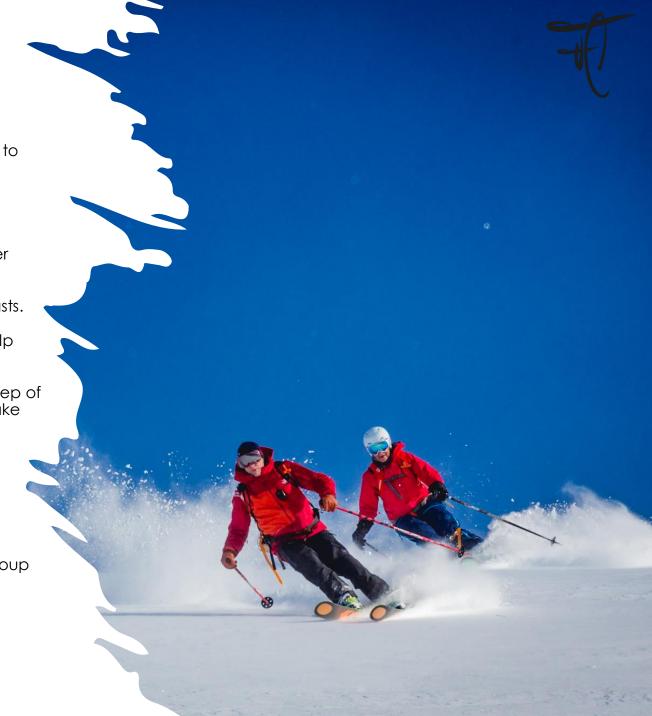

## Grow on Snow – Personalized Ski Training Program

Elevate your skiing with a program designed just for you! Whether you're looking to master your carving technique or sharpen your off-piste skills, our **Grow on Snow** program offers customized ski training to match your abilities and ambitions.

## What we offer:

**Tailored Training**: Personalized lessons based on your skill level and goals together with an certified ISIA instructor.

Global Adventures: Ski in world-renowned destinations alongside fellow enthusiasts.

**Comprehensive Support**: From equipment fittings to ongoing coaching, we'll help you grow as a skier.

No matter where you are in your skiing journey, we're here to guide you every step of the way. Our mission is to boost your confidence, refine your technique, and make you a skier for life.